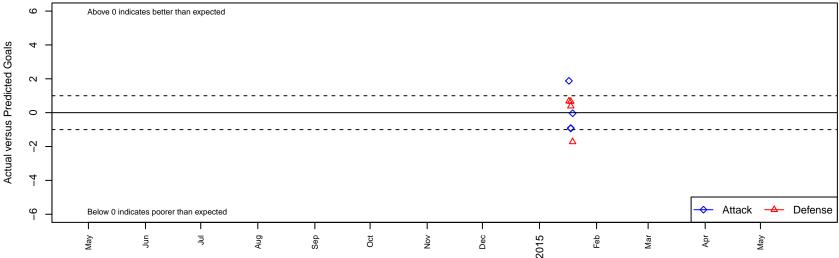

## Downtown LVSC 97 Academy B96

Las Vegas, NV B96 total strength=1823 attack=32.07 defense=37.57 alt names used: Downtown LVSC 97 Academy Venues played: 2014 Portland Winter Showcase U18

| date       | home                         |   | away                         |   | venue                             | pred.home | pred.away |
|------------|------------------------------|---|------------------------------|---|-----------------------------------|-----------|-----------|
| 2015-01-19 | Crossfire Premier A B96      | 3 | Downtown LVSC 97 Academy B96 | 1 | 2014 Portland Winter Showcase U18 | 1.28      | 1.04      |
| 2015-01-18 | Downtown LVSC 97 Academy B96 | 0 | FC Portland Navy B96         | 1 | 2014 Portland Winter Showcase U18 | 0.93      | 1.39      |
| 2015-01-18 | Downtown LVSC 97 Academy B96 | 0 | WPFC Black B96               | 1 | 2014 Portland Winter Showcase U18 | 0.91      | 1.66      |
| 2015-01-17 | Crossfire Oregon –Unk B96    | 0 | Downtown LVSC 97 Academy B96 | 4 | 2014 Portland Winter Showcase U18 | 0.68      | 2.12      |